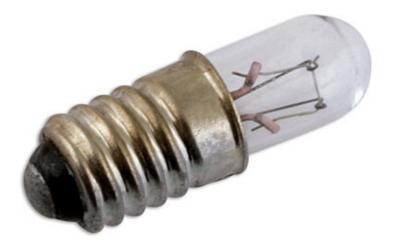

## Ampoule d'intérieur et d'instruments 24v 1.1w E5 OE687

The Lucas automotive bulb range consists of over 600 references covering cars, light and heavy duty commercial vehicles and motorcycles. With over 99 % vehicle parc coverage and an unrivaled reputation for quality, the Lucas automotive bulb offering is the obvious choice for both aftermarket and original equipment dealers throughout the world. Lucas automotive bulbs are instantly recognisable as a brand you can trust, with a heritage dating back to the earliest vehicles on the UK roads. The range has been continually developed over the years to remain at the forefront of technology whilst maintaining a broad coverage across classic cars.

## **Additional Information**

- · Ampoule d'intérieur et d'instruments
- Code ANSI 687
- 24v / 1.1 watt
- · Culot Style E5 LES / 7mm
- · Boite de 10 pcs